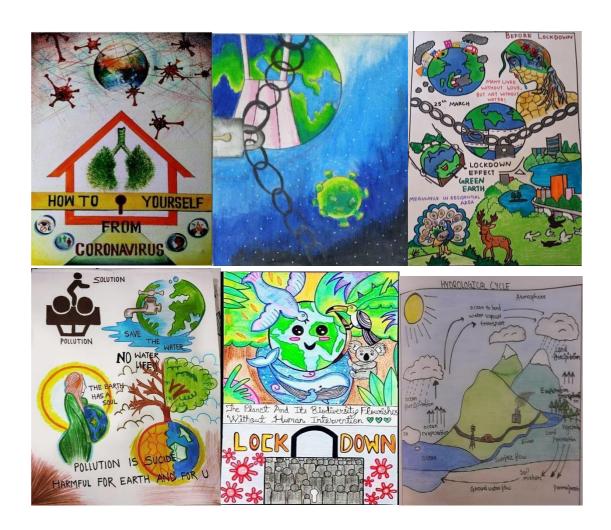

- ❖ A poster competition was held on 'In Lock Down: Earth Science Role' for all the B.Sc Students in an online mode.
- ❖ Participation certificates were distributed to all the students and ranks were declared as per the rules.
- ❖ Action Taken: The poster competition highlighted innovative research and visual communication skills, showcasing diverse topics in geology and environmental studies. Participants demonstrated creativity in presenting scientific findings, contributing to broader awareness and understanding of geological processes, environmental challenges, and sustainable solutions. The competition fostered collaboration and exchange of ideas among students and researchers, promoting a deeper appreciation for the intersection of geology and environmental sciences in addressing global issues.