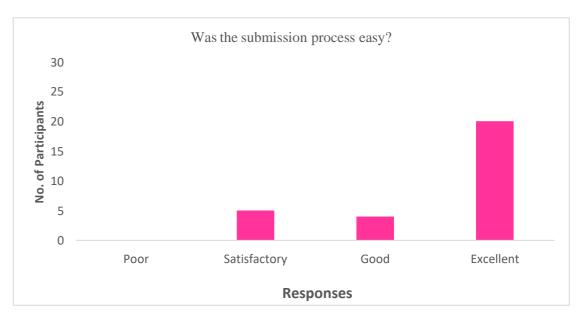

## Feedback Form

| Instructor Name: Date: |                                                                        |                                             |       |                        |                                         |  |  |  |  |
|------------------------|------------------------------------------------------------------------|---------------------------------------------|-------|------------------------|-----------------------------------------|--|--|--|--|
| Nam<br>Volu            |                                                                        |                                             |       |                        | •••••                                   |  |  |  |  |
| •••••                  | ••••                                                                   | •••••••••                                   | ••••• | ••••••                 | · • • • • • • • • • • • • • • • • • • • |  |  |  |  |
|                        |                                                                        | owing aspects of<br>being "Excellent        |       | a scale from 1 to 4, w | rith 1                                  |  |  |  |  |
| Q.1                    | 1 How would you rate overall content of the wall magazine?             |                                             |       |                        |                                         |  |  |  |  |
|                        |                                                                        | 2                                           | 3     | 4                      |                                         |  |  |  |  |
| Q.2                    | 2 How satisfied are you visual design and layout of the wall magazine? |                                             |       |                        |                                         |  |  |  |  |
|                        |                                                                        | 2                                           | 3     | 4                      |                                         |  |  |  |  |
| Q.3                    | Was the submis                                                         | ssion process easy                          | ?     |                        |                                         |  |  |  |  |
|                        |                                                                        | 2                                           | 3     | 4                      |                                         |  |  |  |  |
| Q.4                    | Interaction and                                                        | d Participation                             |       |                        |                                         |  |  |  |  |
|                        | (1)                                                                    | $\left(\begin{array}{c}2\end{array}\right)$ | (3)   | 4                      |                                         |  |  |  |  |
| Q.5                    | Judging Criter                                                         | ria                                         |       |                        |                                         |  |  |  |  |
|                        |                                                                        | 2                                           | 3     | 4                      |                                         |  |  |  |  |