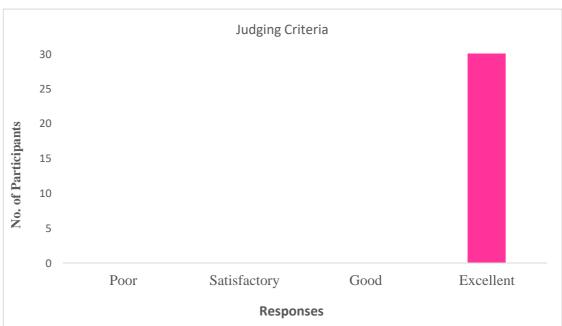

## Feedback Form

| Instructor Name: Date: |                                                                        |                                             |       |                        |                                         |  |  |  |  |
|------------------------|------------------------------------------------------------------------|---------------------------------------------|-------|------------------------|-----------------------------------------|--|--|--|--|
| Nam<br>Volu            |                                                                        |                                             |       |                        | •••••                                   |  |  |  |  |
| •••••                  | ••••                                                                   | •••••••••                                   | ••••• | ••••••                 | · • • • • • • • • • • • • • • • • • • • |  |  |  |  |
|                        |                                                                        | owing aspects of<br>being "Excellent        |       | a scale from 1 to 4, w | rith 1                                  |  |  |  |  |
| Q.1                    | 1 How would you rate overall content of the wall magazine?             |                                             |       |                        |                                         |  |  |  |  |
|                        |                                                                        | 2                                           | 3     | 4                      |                                         |  |  |  |  |
| Q.2                    | 2 How satisfied are you visual design and layout of the wall magazine? |                                             |       |                        |                                         |  |  |  |  |
|                        |                                                                        | 2                                           | 3     | 4                      |                                         |  |  |  |  |
| Q.3                    | Was the submis                                                         | ssion process easy                          | ?     |                        |                                         |  |  |  |  |
|                        |                                                                        | 2                                           | 3     | 4                      |                                         |  |  |  |  |
| Q.4                    | Interaction and                                                        | d Participation                             |       |                        |                                         |  |  |  |  |
|                        | (1)                                                                    | $\left(\begin{array}{c}2\end{array}\right)$ | (3)   | 4                      |                                         |  |  |  |  |
| Q.5                    | Judging Criter                                                         | ria                                         |       |                        |                                         |  |  |  |  |
|                        |                                                                        | 2                                           | 3     | 4                      |                                         |  |  |  |  |