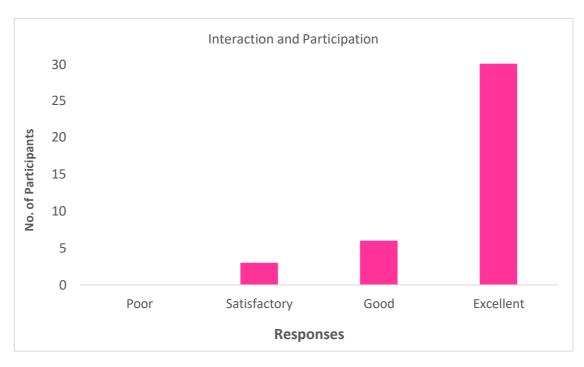

## Feedback Form

| Instructor Name: Date: |                                                                        |                                             |       |                        |                                         |  |  |  |  |
|------------------------|------------------------------------------------------------------------|---------------------------------------------|-------|------------------------|-----------------------------------------|--|--|--|--|
| Nam<br>Volu            |                                                                        |                                             |       |                        | •••••                                   |  |  |  |  |
| •••••                  | ••••                                                                   | •••••••••                                   | ••••• | ••••••                 | · • • • • • • • • • • • • • • • • • • • |  |  |  |  |
|                        |                                                                        | owing aspects of<br>being "Excellent        |       | a scale from 1 to 4, w | rith 1                                  |  |  |  |  |
| Q.1                    | 1 How would you rate overall content of the wall magazine?             |                                             |       |                        |                                         |  |  |  |  |
|                        |                                                                        | 2                                           | 3     | 4                      |                                         |  |  |  |  |
| Q.2                    | 2 How satisfied are you visual design and layout of the wall magazine? |                                             |       |                        |                                         |  |  |  |  |
|                        |                                                                        | 2                                           | 3     | 4                      |                                         |  |  |  |  |
| Q.3                    | Was the submis                                                         | ssion process easy                          | ?     |                        |                                         |  |  |  |  |
|                        |                                                                        | 2                                           | 3     | 4                      |                                         |  |  |  |  |
| Q.4                    | Interaction and                                                        | d Participation                             |       |                        |                                         |  |  |  |  |
|                        | (1)                                                                    | $\left(\begin{array}{c}2\end{array}\right)$ | (3)   | 4                      |                                         |  |  |  |  |
| Q.5                    | Judging Criter                                                         | ria                                         |       |                        |                                         |  |  |  |  |
|                        |                                                                        | 2                                           | 3     | 4                      |                                         |  |  |  |  |