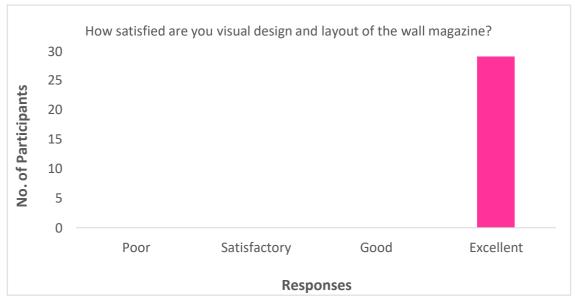

## Feedback Form

| Instructor Name: Date: |                                                                        |                                             |       |                        |                                         |  |  |  |  |
|------------------------|------------------------------------------------------------------------|---------------------------------------------|-------|------------------------|-----------------------------------------|--|--|--|--|
| Nam<br>Volu            |                                                                        |                                             |       |                        | •••••                                   |  |  |  |  |
| •••••                  | ••••                                                                   | •••••••••                                   | ••••• | ••••••                 | · • • • • • • • • • • • • • • • • • • • |  |  |  |  |
|                        |                                                                        | owing aspects of<br>being "Excellent        |       | a scale from 1 to 4, w | rith 1                                  |  |  |  |  |
| Q.1                    | 1 How would you rate overall content of the wall magazine?             |                                             |       |                        |                                         |  |  |  |  |
|                        |                                                                        | 2                                           | 3     | 4                      |                                         |  |  |  |  |
| Q.2                    | 2 How satisfied are you visual design and layout of the wall magazine? |                                             |       |                        |                                         |  |  |  |  |
|                        |                                                                        | 2                                           | 3     | 4                      |                                         |  |  |  |  |
| Q.3                    | Was the submis                                                         | ssion process easy                          | ?     |                        |                                         |  |  |  |  |
|                        |                                                                        | 2                                           | 3     | 4                      |                                         |  |  |  |  |
| Q.4                    | Interaction and                                                        | d Participation                             |       |                        |                                         |  |  |  |  |
|                        | (1)                                                                    | $\left(\begin{array}{c}2\end{array}\right)$ | (3)   | 4                      |                                         |  |  |  |  |
| Q.5                    | Judging Criter                                                         | ria                                         |       |                        |                                         |  |  |  |  |
|                        |                                                                        | 2                                           | 3     | 4                      |                                         |  |  |  |  |