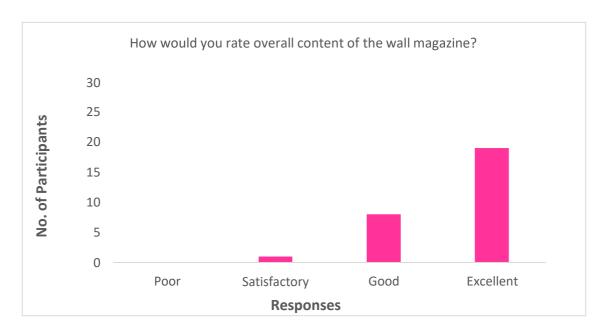

## Feedback Form

| Instructor Name: Date: |                                                                        |                                             |       |                        |                                         |  |  |  |  |
|------------------------|------------------------------------------------------------------------|---------------------------------------------|-------|------------------------|-----------------------------------------|--|--|--|--|
| Nam<br>Volu            |                                                                        |                                             |       |                        | •••••                                   |  |  |  |  |
| •••••                  | ••••                                                                   | •••••••••                                   | ••••• | ••••••                 | · • • • • • • • • • • • • • • • • • • • |  |  |  |  |
|                        |                                                                        | owing aspects of<br>being "Excellent        |       | a scale from 1 to 4, w | rith 1                                  |  |  |  |  |
| Q.1                    | 1 How would you rate overall content of the wall magazine?             |                                             |       |                        |                                         |  |  |  |  |
|                        |                                                                        | 2                                           | 3     | 4                      |                                         |  |  |  |  |
| Q.2                    | 2 How satisfied are you visual design and layout of the wall magazine? |                                             |       |                        |                                         |  |  |  |  |
|                        |                                                                        | 2                                           | 3     | 4                      |                                         |  |  |  |  |
| Q.3                    | Was the submis                                                         | ssion process easy                          | ?     |                        |                                         |  |  |  |  |
|                        |                                                                        | 2                                           | 3     | 4                      |                                         |  |  |  |  |
| Q.4                    | Interaction and                                                        | d Participation                             |       |                        |                                         |  |  |  |  |
|                        | (1)                                                                    | $\left(\begin{array}{c}2\end{array}\right)$ | (3)   | 4                      |                                         |  |  |  |  |
| Q.5                    | Judging Criter                                                         | ria                                         |       |                        |                                         |  |  |  |  |
|                        |                                                                        | 2                                           | 3     | 4                      |                                         |  |  |  |  |